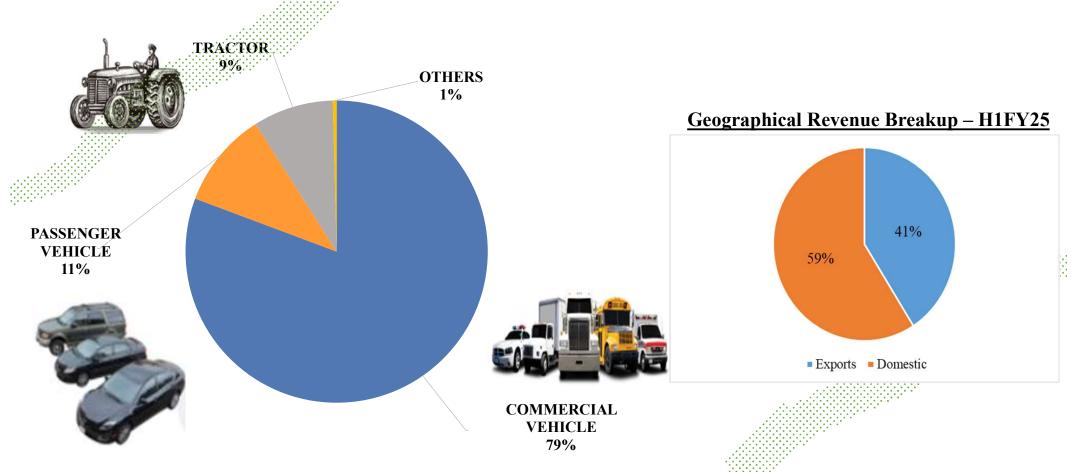

30.65         18.36           Profit before Tax and Exceptional Item         44.91         49.12         87.03         89.37           Exceptional Items         -         0.58         -         0.58           PBT         44.91         49.70         87.03         89.95           Taxes (Including Deferred Tax)         13.00         14.25         25.01         25.50           PAT         31.91         35.45         62.02         64.45 |

<sup>\*</sup> EPS for Q2FY24, H1FY24 and FY24 are arrived based on the pre-bonus issue capital.



## **Performance during H1FY25**

- 1. Revenue from operations for H1FY25 stands at ₹780.45 Cr. as compared to ₹766.82 Cr. H1FY24.
- 2. Operating EBITDA for H1FY25 has increased by 9% as compared to H1FY24.



## MMF – SEGMENT WISE SALES DISTRIBUTION – H1FY25



## APPROVAL OF SCHEME OF AMALGAMATION

- 1. DVS Industries Private Limited (DVS) is the leading manufacturing entity having its Unit at Rudrapur, Uttarakhand, engaged in the business of manufacturing and machining of Crankshaft.
- 2. DVS was acquired by MM Forgings Limited (MMF) during February 2018, thereby becomes wholly-owned (100%) subsidiary of MMF.
- 3. The Board at their meeting held on 26 October 2024, approved the amalgamation of DVS with MMF, subject to necessary statutory, legal and regulatory approvals.
- 4. The scheme will result in consolidation of the activities leading to operational synergies and elimination of duplicate efforts across multiple areas.
- 5. The appointed date of amalgamation shall be 01 April 2025.



# THANK YOU