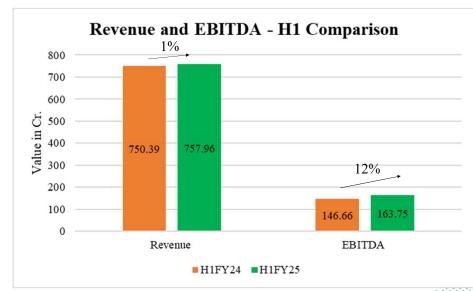

## M M FORGINGS LIMITED

CORPORATE OFFICE: SVK TOWERS, 8TH FLOOR,

A25, INDUSTRIAL ESTATE, GUINDY, CHENNAI - 600032, INDIA.

Statement of Standalone results for the quarter ended 30 Sep 2024

|              | Particulars                                        |                  | Statement of Standardne results to |                  | - the quarter unded to sep |                 |            |  |
|--------------|----------------------------------------------------|------------------|------------------------------------|------------------|----------------------------|-----------------|------------|--|
| (₹ in lakhs) |                                                    |                  | Quarter endec                      |                  | Half Yea                   |                 | Year ended |  |
|              | (VIII IAKIIS)                                      | 30-09-2024       | 30-06-2024                         | 30-09-2023       | 30-09-2024                 | 30-09-2023      | 31-03-2024 |  |
|              |                                                    | Unaudited        | Unaudited                          | Unaudited        | Unaudited                  | Unaudited       | Audited    |  |
| 1            | Revenue from Operations                            | 38192.91         | 36436.71                           | 37630.69         | 74629.62                   | 73647.68        | 151113.63  |  |
| 2            | Other Income                                       |                  |                                    |                  |                            |                 |            |  |
| 2.1          | Other Operating Income                             | 750.28           | 415.30                             | 827.24           | 1165.58                    | 1390.73         | 1594.65    |  |
| 2.2          | Other Income                                       | 847.83           | 687.59                             | 512.66           | 1535.42                    | 1141.32         | 2537.52    |  |
| 3            | Total Income (I)                                   | 39791.02         | 37539.60                           | 38970.59         | 77330.62                   | 76179.73        | 155245.80  |  |
| 4            | Expenses                                           |                  |                                    |                  |                            |                 |            |  |
| 4.1          | Cost of Material consumed                          | 19103.22         | 17472.05                           | 20005.79         | 36575.27                   | 38806.44        | 77386.78   |  |
| 4.2          | Change in Inventory                                | (3047.97)        | (727.51)                           | (1788.41)        | (3775.48)                  | (2856.63)       | (5887.65)  |  |
| 4.3          | Employee Benefit Expenses                          | 3909.31          | 3590.24                            | 3355.52          | 7499.55                    | 6608.71         | 13614.21   |  |
| 4.4          | Finance Cost                                       | 1611.18          | 1453.51                            | 874.44           | 3064.69                    | 1835.50         | 4256.37    |  |
| 4.5          | Depreciation and amortization Expenses             | 2029.95          | 1943.91                            | 1823.12          | 3973.85                    | 3633.58         | 7249.27    |  |
| 4.6          | Power and Fuel                                     | 3723.50          | 3310.33                            | 3808.49          | 7033.83                    | 7133.73         | 14364.79   |  |
| 4.7          | Other Expenses                                     | 7569.02          | 6053.46                            | 5817.51          | 13622.48                   | 11821.50        | 24390.45   |  |
| 4.8          | Total Expenses (II)                                | 34898.21         | 33095.99                           | 33896.46         | 67994.19                   | 66982.83        | 135374.22  |  |
| 5            | Profit before tax (I - II)                         | 4892.82          | 4443.62                            | 5074.13          | 9336.43                    | 9196.90         | 19871.58   |  |
| 6            | Tax Expenses                                       |                  |                                    |                  |                            |                 |            |  |
| 6.1          | Current Tax Pertaining to Profit for the           | 1100.00          | 1000.00                            | 1200.00          | 2100.00                    | 2300.00         | 4724.00    |  |
|              | current period                                     | 1100.00          | 1000.00                            | 1300.00          | 2100.00                    | 2300.00         | 4724.00    |  |
| 6.2          | Tax Adjustments for earlier years                  | 0.25             | 0.89                               | 0.00             | 1.14                       | 0.00            | 122.47     |  |
| 6.3          | Deferred tax charge / (credit)                     | 200.00           | 200.00                             | 125.00           | 400.00                     | 250.00          | 550.00     |  |
| 6.4          | Total Tax Expenses/ (credit)                       | 1300.25          | 1200.89                            | 1425.00          | 2501.14                    | 2550.00         | 5396.47    |  |
| 7            | Profit for the Previous Year (5-6)                 | 3592.57          | 3242.73                            | 3649.13          | 6835.29                    | 6646.90         | 14475.11   |  |
| 8            | Other Comprehensive Income                         | •                |                                    |                  |                            |                 |            |  |
| 8.1          | Items that will not reclassified to statement      |                  |                                    |                  |                            |                 |            |  |
|              | of profit and loss in subsequent period            |                  |                                    |                  |                            |                 |            |  |
| 8.2          | Income tax relating to items that will not be      |                  |                                    |                  |                            |                 |            |  |
|              | reclassified to the statement of Profit &          |                  |                                    |                  |                            |                 |            |  |
|              | Loss                                               |                  |                                    |                  |                            |                 |            |  |
| 9            | Exceptional Items                                  | 0.00             | 0.00                               | 0.00             | 0.00                       | 0.25            | 71.02      |  |
| 10           | Total Comprehensive Income and                     | 0.00             | 0.00                               | 0.00             | 0.00                       | 0.25            | 71.02      |  |
|              | exceptional item                                   | 0.00             | 0.00                               | 0.00             | 0.00                       | 0.23            | /1.02      |  |
| 11           | Net Profit /(Loss) after Comprehensive             | 3592.57          | 3242.73                            | 3649.13          | 6835.29                    | 6647.15         | 14546.13   |  |
|              | Income / (Expenditure)                             | 3392.37          | 3242.73                            | 3049.13          | 0055.29                    | 0047.13         | 14540.15   |  |
| 12           | Paid up Equity Share Capital                       | 4828.16          | 2414.08                            | 2414.08          | 4828.16                    | 2414.08         | 2414.08    |  |
|              | (Face Value of ₹10/- Per Share)                    |                  |                                    | 2414.06          | 4626.10                    | 2414.00         | 2414.06    |  |
| 13           | Earning per Equity Share (EPS) (Face Value         | of ₹10/- Per Sha |                                    |                  |                            |                 |            |  |
| 13.1         | Basic ₹                                            | 7.44             | 3.43                               | 15.12            | 14.16                      | 27.53           |            |  |
| 13.2         | Diluted ₹                                          | 7.44             | 3.43                               | 15.12            | 14.16                      | 27.53           | 60.26      |  |
|              | he financial results were reviewed by the Audit Co | ommittee and ap  | proved by the B                    | oard of Director | s at their meetin          | g held on Oct 2 | 6, 2024.   |  |