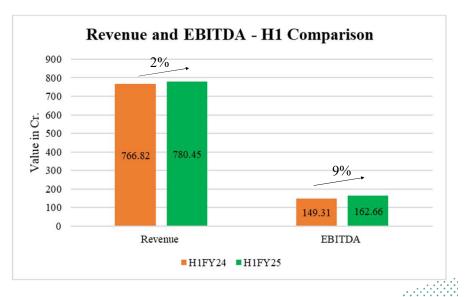

321.38         322.11         630.45         626.85           EBITDA         83.99         78.62         162.66         149.31           Depreciation         22.97         20.76         44.98         41.58           Finance Cost         16.11         8.74         30.65         18.36           Profit before Tax and Exceptional Item         44.91         49.12         87.03         89.37           Exceptional Items         -         0.58         -         0.58           PBT         44.91         49.70         87.03         89.95           Taxes (Including Deferred Tax)         13.00         14.25         25.01         25.50           PAT         31.91         35.45         62.02         64.45 |

<sup>\*</sup> EPS for Q2FY24, H1FY24 and FY24 are arrived based on the pre-bonus issue capital.



## **Performance during H1FY25**

- 1. Revenue from operations for H1FY25 stands at ₹780.45 Cr. as compared to ₹766.82 Cr. H1FY24.
- 2. Operating EBITDA for H1FY25 has increased by 9% as compared to H1FY24.



## MMF – SEGMENT WISE SALES DISTRIBUTION – H1FY25



## APPROVAL OF SCHEME OF AMALGAMATION

- 1. DVS Industries Private Limited (DVS) is the leading manufacturing entity having its Unit at Rudrapur, Uttarakhand, engaged in the business of manufacturing and machining of Crankshaft.
- 2. DVS was acquired by MM Forgings Limited (MMF) during February 2018, thereby becomes wholly-owned (100%) subsidiary of MMF.
- 3. The Board at their meeting held on 26 October 2024, approved the amalgamation of DVS with MMF, subject to necessary statutory, legal and regulatory approvals.
- 4. The schem