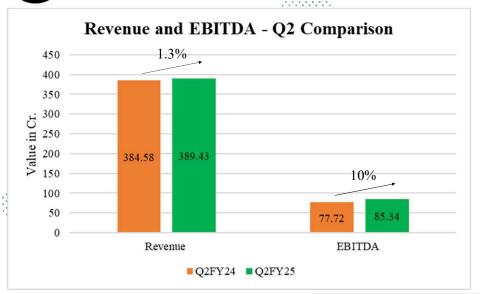

## M M FORGINGS LIMITED

CORPORATE OFFICE: SVK TOWERS, 8TH FLOOR,

A25, INDUSTRIAL ESTATE, GUINDY, CHENNAI - 600032, INDIA.

Statement of Standalone results for the quarter ended 30 Sep 2024

|              | Particulars                                        |                  | Statement of Standardne results to |                  | - the quarter unded to sep |                 |            |  |
|--------------|----------------------------------------------------|------------------|------------------------------------|------------------|----------------------------|-----------------|------------|--|
| (₹ in lakhs) |                                                    |                  | Quarter endec                      |                  | Half Yea                   |                 | Year ended |  |
|              | (VIII IAKIIS)                                      | 30-09-2024       | 30-06-2024                         | 30-09-2023       | 30-09-2024                 | 30-09-2023      | 31-03-2024 |  |
|              |                                                    | Unaudited        | Unaudited                          | Unaudited        | Unaudited                  | Unaudited       | Audited    |  |
| 1            | Revenue from Operations                            | 38192.91         | 36436.71                           | 37630.69         | 74629.62                   | 73647.68        | 151113.63  |  |
| 2            | Other Income                                       |                  |                                    |                  |                            |                 |            |  |
| 2.1          | Other Operating Income                             | 750.28           | 415.30                             | 827.24           | 1165.58                    | 1390.73         | 1594.65    |  |
| 2.2          | Other Income                                       | 847.83           | 687.59                             | 512.66           | 1535.42                    | 1141.32         | 2537.52    |  |
| 3            | Total Income (I)                                   | 39791.02         | 37539.60                           | 38970.59         | 77330.62                   | 76179.73        | 155245.80  |  |
| 4            | Expenses                                           |                  |                                    |                  |                            |                 |            |  |
| 4.1          | Cost of Material consumed                          | 19103.22         | 17472.05                           | 20005.79         | 36575.27                   | 38806.44        | 77386.78   |  |
| 4.2          | Change in Inventory                                | (3047.97)        | (727.51)                           | (1788.41)        | (3775.48)                  | (2856.63)       | (5887.65)  |  |
| 4.3          | Employee Benefit Expenses                          | 3909.31          | 3590.24                            | 3355.52          | 7499.55                    | 6608.71         | 13614.21   |  |
| 4.4          | Finance Cost                                       | 1611.18          | 1453.51                            | 874.44           | 3064.69                    | 1835.50         | 4256.37    |  |
| 4.5          | Depreciation and amortization Expenses             | 2029.95          | 1943.91                            | 1823.12          | 3973.85                    | 3633.58         | 7249.27    |  |
| 4.6          | Power and Fuel                                     | 3723.50          | 3310.33                            | 3808.49          | 7033.83                    | 7133.73         | 14364.79   |  |
| 4.7          | Other Expenses                                     | 7569.02          | 6053.46                            | 5817.51          | 13622.48                   | 11821.50        | 24390.45   |  |
| 4.8          | Total Expenses (II)                                | 34898.21         | 33095.99                           | 33896.46         | 67994.19                   | 66982.83        | 135374.22  |  |
| 5            | Profit before tax (I - II)                         | 4892.82          | 4443.62                            | 5074.13          | 9336.43                    | 9196.90         | 19871.58   |  |
| 6            | Tax Expenses                                       |                  |                                    |                  |                            |                 |            |  |
| 6.1          | Current Tax Pertaining to Profit for the           | 1100.00          | 1000.00                            | 1200.00          | 2100.00                    | 2300.00         | 4724.00    |  |
|              | current period                                     | 1100.00          | 1000.00                            | 1300.00          | 2100.00                    | 2300.00         | 4724.00    |  |
| 6.2          | Tax Adjustments for earlier years                  | 0.25             | 0.89                               | 0.00             | 1.14                       | 0.00            | 122.47     |  |
| 6.3          | Deferred tax charge / (credit)                     | 200.00           | 200.00                             | 125.00           | 400.00                     | 250.00          | 550.00     |  |
| 6.4          | Total Tax Expenses/ (credit)                       | 1300.25          | 1200.89                            | 1425.00          | 2501.14                    | 2550.00         | 5396.47    |  |
| 7            | Profit for the Previous Year (5-6)                 | 3592.57          | 3242.73                            | 3649.13          | 6835.29                    | 6646.90         | 14475.11   |  |
| 8            | Other Comprehensive Income                         | •                |                                    |                  |                            |                 |            |  |
| 8.1          | Items that will not reclassified to statement      |                  |                                    |                  |                            |                 |            |  |
|              | of profit and loss in subsequent period            |                  |                                    |                  |                            |                 |            |  |
| 8.2          | Income tax relating to items that will not be      |                  |                                    |                  |                            |                 |            |  |
|              | reclassified to the statement of Profit &          |                  |                                    |                  |                            |                 |            |  |
|              | Loss                                               |                  |                                    |                  |                            |                 |            |  |
| 9            | Exceptional Items                                  | 0.00             | 0.00                               | 0.00             | 0.00                       | 0.25            | 71.02      |  |
| 10           | Total Comprehensive Income and                     | 0.00             | 0.00                               | 0.00             | 0.00                       | 0.25            | 71.02      |  |
|              | exceptional item                                   | 0.00             | 0.00                               | 0.00             | 0.00                       | 0.23            | /1.02      |  |
| 11           | Net Profit /(Loss) after Comprehensive             | 3592.57          | 3242.73                            | 3649.13          | 6835.29                    | 6647.15         | 14546.13   |  |
|              | Income / (Expenditure)                             | 3392.37          | 3242.73                            | 3049.13          | 0055.29                    | 0047.13         | 14540.15   |  |
| 12           | Paid up Equity Share Capital                       | 4828.16          | 2414.08                            | 2414.08          | 4828.16                    | 2414.08         | 2414.08    |  |
|              | (Face Value of ₹10/- Per Share)                    |                  |                                    | 2414.06          | 4626.10                    | 2414.00         | 2414.06    |  |
| 13           | Earning per Equity Share (EPS) (Face Value         | of ₹10/- Per Sha |                                    |                  |                            |                 |            |  |
| 13.1         | Basic ₹                                            | 7.44             | 3.43                               | 15.12            | 14.16                      | 27.53           |            |  |
| 13.2         | Diluted ₹                                          | 7.44             | 3.43                               | 15.12            | 14.16                      | 27.53           | 60.26      |  |
|              | he financial results were reviewed by the Audit Co | ommittee and ap  | proved by the B                    | oard of Director | s at their meetin          | g held on Oct 2 | 6, 2024.   |  |