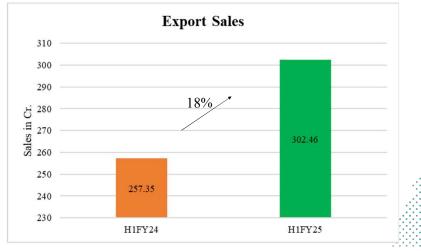

66.46  | 145.46   |
| 1.13 | EPS *                                  | 7.44   | 15.12  | 14.16  | 27.53  | 60.26    |

<sup>\*</sup> EPS for Q2FY24, H1FY24 and FY24 are arrived based on the pre-bonus issue capital.

## **Performance during Q2FY25**

- 1. Operating EBITDA for Q2FY25 and H1FY25 has increased by 10% and 12% respectively as compared to Q2FY24 and H1FY24.
- 2. The improved performance has resulted with achieving PBT of ₹93.36 Cr. and PAT of ₹68.35 Cr. during H1FY25, despite increase in the borrowing cost spent for capex.
- 3. Export sales for H1FY25 grew by 18%, reported at ₹302.45 Cr. as compared to ₹257.34 Cr. at H1FY24.
- 4. The Export sales contributes 41% of the overall sales for H1FY25 as compared to 35% during H1FY24.



# FINANCIAL OVERVIEW – STANDALONE FINANCIALS









## **CONSOLIDATED FINANCIAL PERFORMANCE**

| PARTICULARS<br>(₹ IN CR.)              | Q2FY25                                                                                                                                                                                                                                    | Q2FY24